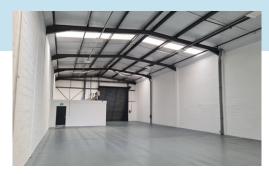

# **SPECIFICATION:**

Full refurbishment completed including new roof

Excellent eaves height

Steel frame with painted concrete floor

Extensive roof lights

Exclusive parking adjacent to unit

3 phase power supply

Lighting to all areas

Reception/office

**EPC** Rating A