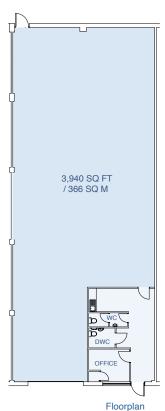

FLOORSPACE: 3,940 sq ft (366 sq m)

**PLANNING CONSENT:** Trade Park Storage & Distribution, allowing retail up to 20% of floorspace for:

Building materials & supplies

Joinery/timber products

Drainage/pipes