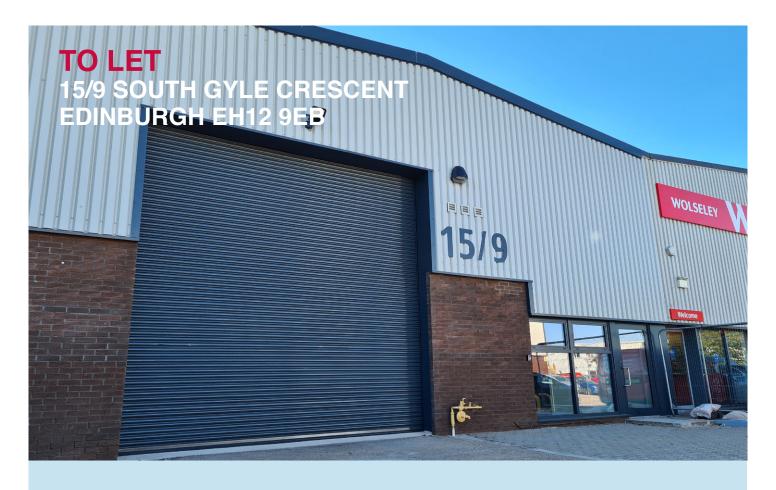

FLOORSPACE: 3,940 sq ft (366 sq m)

**PLANNING CONSENT:** Trade Park Storage & Distribution, allowing retail up to 20% of floorspace for:

Building materials & supplies

Joinery/timber products

Drainage/pipes

Tool hire

Industrial & agricultural machinery

Kitchen units & associated supplies

Electrical components & products

Bathroom units & associated supplies

Paints & wallpaper

Central heating, including ventilation

Air conditioning & refrigeration

Tiles

Flooring

Motor vehicle parts & components

Conservatories/window frames & glazing

# www.southgyletradepark.com











**UNIT 15/9** 



# **SPECIFICATION:**

Full refurbishment completed including new roof

Excellent eaves height

Steel frame with painted concrete floor

Extensive roof lights

Exclusive parking adjacent t