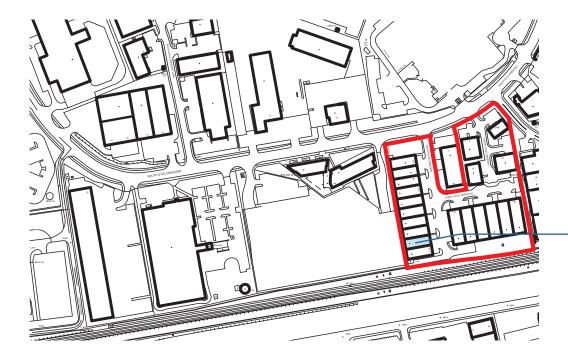

FLOORSPACE: 3,940 sq ft (366 sq m)

**PLANNING CONSENT:** Trade Park Storage & Distribution, allowing retail up to 20% of floorspace for:

Building materials & supplies

Joinery/timber products

Drainage/pipes

Tool hire

Industrial & agricultural machinery

Kitchen units & associated supplies

Electrical components & products

Bathroom units & associated supplies

Paints & wallpaper

Central heating, including ventilation

Air conditioning & refrigeration

Tiles

Flooring

Motor vehicle parts & components

Conservatories/window frames & glazing

# www.southgyletradepark.com











**UNIT 15/9** 



# **SPECIFICATION:**

Full refurbishment completed including new roof

Excellent eaves height

Steel frame with painted concrete floor

Extensive roof lights

Exclusive parking adjacent to unit

3 phase power supply

Lighting to all areas

Reception/office

**EPC** Rating A

# **TERMS:**

Rent on application.

# **ALL ENQUIRIES:**



**LEWIS PENTLAND**lewis.pentland@colliers.com
0131 240 7523



0800 169 4780

# **STUART BUCHANAN**

sbuchanan@cardrossam.co.uk 0131 332 6827

# PROPERTY MISREPRESENTATION ACT

Colliers International for themselves, for any joint agents and for the vendors or lessors of this property whose agents they are, give notice that; (i) the particulars are set out as a general outline only for the guidance of intending purchasers or lessors and do n